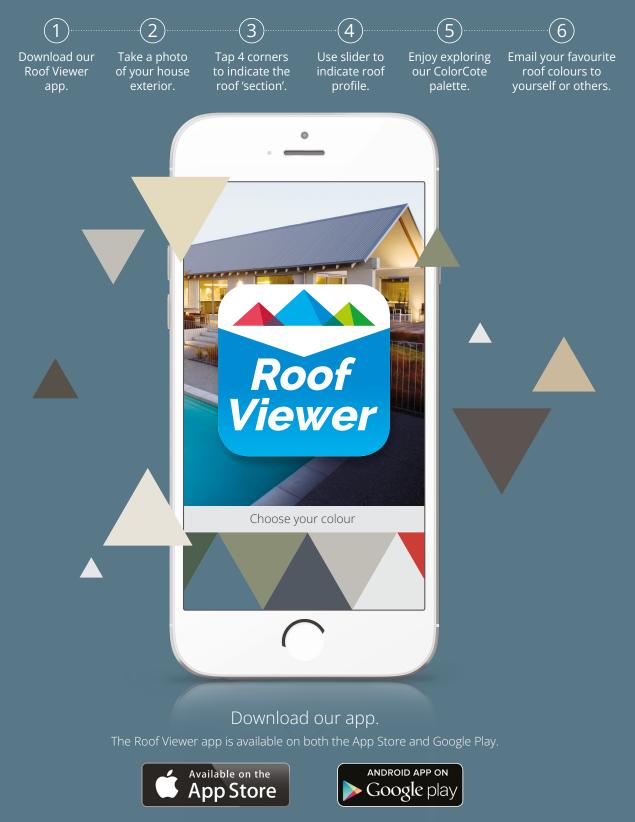

## **Click 'n' Pick** your new roof colour

With these simple steps, our new 'Roof Viewer' app will help you choose the right colour for your roof.

## **Am I covered?** It's easy to check before you buy

Simply go to **www.colorcote.co.nz/warranty** or get the app, available on both the App Store and Google Play.

To request prepainted samples or for more information Call 0800 279 979 Fax +64 9 579 7515 or visit www.colorcote.co.nz